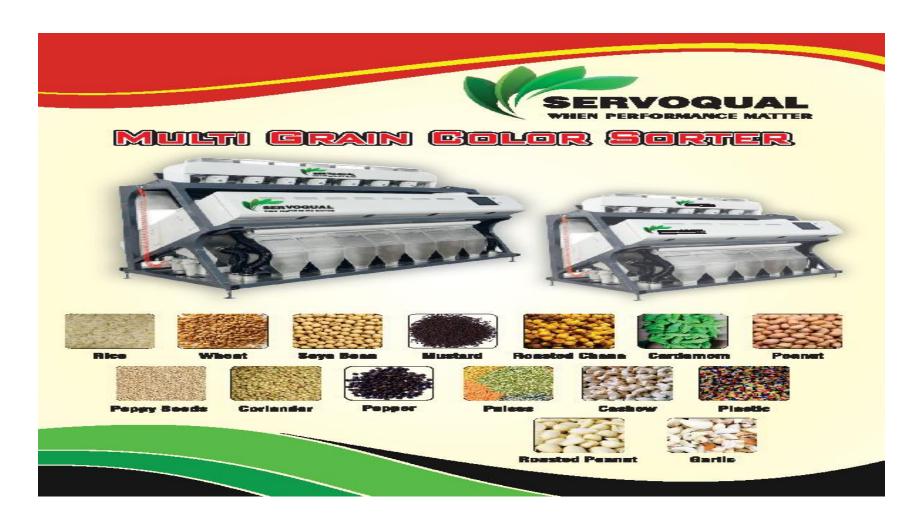

1720    | 600    |
| M3    | 192      | 2-3               | 180-240(50HZ) | 2             | 1555**1710*1720   | 900    |
| M4    | 256      | 4-9.6             | 180-240(50HZ) | 2.5           | 2108*1710*2000    | 1200   |
| M5    | 320      | 5-12              | 180-240(50HZ) | 3             | 2446*1710*2000    | 1400   |
| M6    | 384      | 6.14.4            | 180-240(50HZ) | 3.5           | 2784*1740*2000    | 1600   |
| M7    | 448      | 7.16.8            | 180-240(50HZ) | 4             | 3122*1740*2000    | 1800   |
| M8    | 512      | 8-19.2            | 180-240(50HZ) | 4.5           | 3130*1740*2000    | 2050   |
| M10   | 640      | 10-24             | 180-240(50HZ) | 6             | 4135*1740*2000    | 2450   |

# COLOR SORTING SOLUTIONS EVOLUTION OF SERIES



### **CATALOG**



### **OPERATIVE AREA**

- BIHAR
- JHARKHAND
- UP
- ORISSA
- ASSAM
- MEGHALAYA
- MANIPUR
- SIKKIM

## SERVOQUAL INDUSTRY LLP SERVICE CENTERS



## SERVOQUAL INDUSTRY LLP

- E Mail: servoqualindustry@gmail.com
- Web: <a href="https://www.servoqualindustry.com">https://www.servoqualindustry.com</a>

#### **FACTORY**

#105/9A, Chennai Main Road, Near Toll Gate,

Kallakuruchi, Tamilnadu-606202

#### **HEAD OFFICE**

Jayprakash nagar, Ashiana – Digha Road

Shivmandir Marg, Patna-800025

GSTN-10AEIFS0166H1ZC

#### **Sales**

- +91 9199995006
- +917651995353
- +91 9835956006