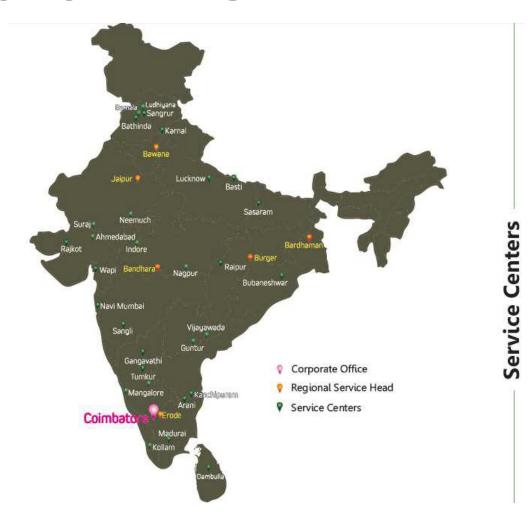

## SERVOQUAL INDUSTRY LLP SERVICE CENTERS

### **OPERATIVE AREA**

- BIHAR
- JHARKHAND
- UP
- ORISSA
- ASSAM
- MEGHALAYA
- MANIPUR
- SIKKIM